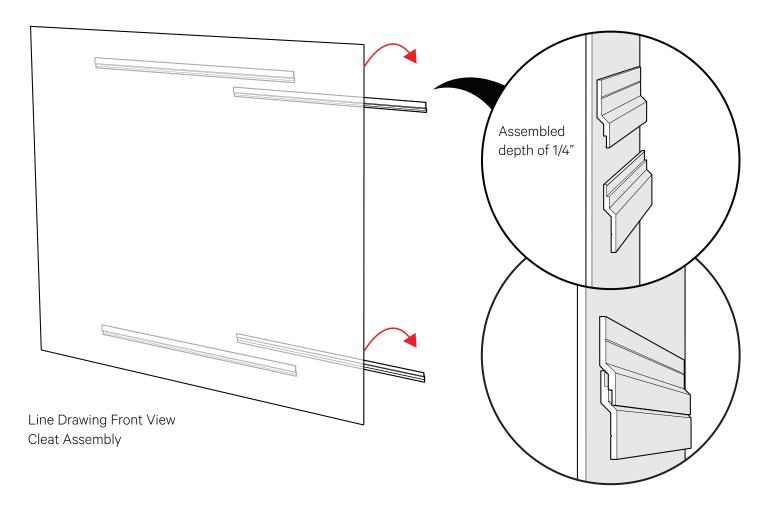

------|---------|---------|---------|
|         |         |         |         |
|         |         |         |         |
|         |         |         |         |
| 40. 26  |         |         |         |
| 48 x 36 |         |         |         |
|         |         |         |         |
|         |         |         |         |
|         |         |         |         |
|         |         |         |         |
|         |         |         |         |
|         |         |         |         |
|         |         |         |         |
|         |         |         |         |
|         |         |         |         |
|         |         |         |         |
|         |         |         |         |
|         |         |         |         |

## **BOARD PROFILE**



### **BOARD PROFILE**



## WARRANTY INFORMATION

#### WHAT'S COVERED BY THE LEARNING SURFACES FULL LIFETIME WARRANTY?

Your LEARNING SURFACES Full Lifetime Warranty applies to All LEARNING SURFACES product lines, materials, and components. The warranty applies to LEARNING SURFACES products sold within the original purchaser.

#### IS ANYTHING NOT COVERED?

There are a few exclusions to the LEARNING SURFACES Full Lifetime Warranty. These exclusions are:

- Installation
- Electrical Components 1 year or manufacturers warranty whichever is greater.
- Color-fastness or matching of colors, woodgrains, or textures occurring in wood, leather, or other materials that naturally exhibit inherent color variations.
- Customer's own materials (COM) selected by and used at the request of a user.
- Modifications or attachment