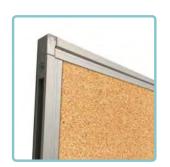

Our cork board features a natural, tackable cork infill framed in thin aluminum.

The board can also be specified in a linked format with porcelain.

| 48 x 41 | 60 x 48 | 72 x 48 | 84 x 48 | 96 x 48 |
|---------|---------|---------|---------|---------|
|         |         |         |         |         |
| 48 x 30 | 5       |         |         |         |
|         |         |         |         |         |
|         |         |         |         |         |
|         |         |         |         |         |
|         |         |         |         |         |
|         |         |         |         |         |