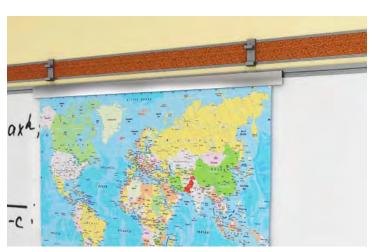

### Accessories

To help you present better and increase opportunities for collaboration and communication, keep your Learning Surfaces accessories within reach. Learning Surfaces markerboards come with a tackable track rail with durable natural cork infill.

Boards can also be ordered with optional flag holder and hooks to hang maps, calendars, posters and more.

Flag Holder **Map Hooks** 

Tack Rail

Having the correct tools can make all the difference in facilitating best-in-class student experience. Learning Surfaces is a presentation tool designed to support and facilitate effective communication. Learning Surfaces are made for demanding environments that require versatile, high-performance boards. This education board is an ideal communication solution built with busy teachers and students in mind. The boards are made for busy and boisterous classrooms, delivering long-lasting quality with environmental responsibility.