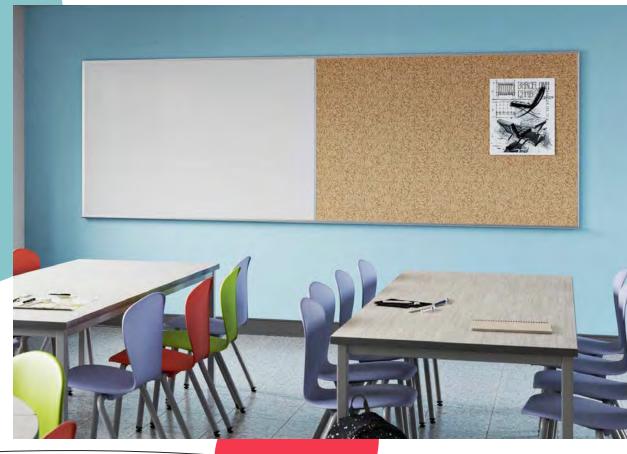

### Marker Board

our standard markerboard features a white porcelain surface framed in thin aluminum. The surface can also be specified with tackable cork, or in a linked format featuring both porcelain and cork. These boards also come with an optional full length marker tray, which is integrated into the lower frame of the board.

# Combo Board

Our combo board allows you to create a massive presentation board. You can specify infills of either white porcelain and tackable cork, which is framed in thin aluminum. These boards also come with an optional partial or full length marker tray, which is integrated into the lower frame of the board.