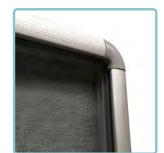

### Marker Board

our standard markerboard features a white porcelain surface framed in thin aluminum. The surface can also be specified with tackable cork, or in a linked format featuring both porcelain and cork. These boards also come with an optional full length marker tray, which is integrated into the lower frame of the board.

#### **Low Gloss**

The soft, white matte surface reduces glare and reflection from ambient light, so the board may be read easily from all angles.