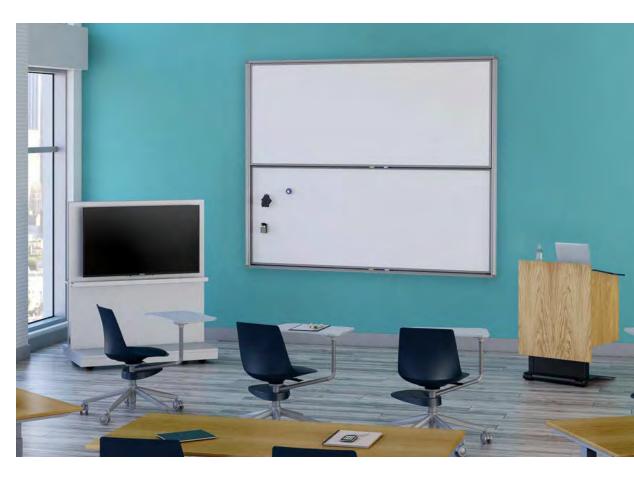

Having the correct communication tools can make all the difference in facilitating best-in-class student experience and inspire learning. Learning Surfaces whiteboards are an ideal dry-erase and presentation solution built for interactive classrooms. Our products are specifically designed for the learning environment, and are well-designed, dynamic boards to support you through your presentations. Learning Surfaces boards are suited for K-12 classrooms and higher education environments, including lecture halls. See our full product selection below.

### Marker Board

our standard markerboard features a white porcelain surface framed in thin aluminum. The surface can also be specified with tackable cork, or in a linked format featuring both porcelain and cork. These boards also come with an optional full length marker tray, which is integrated into the lower frame of the board.