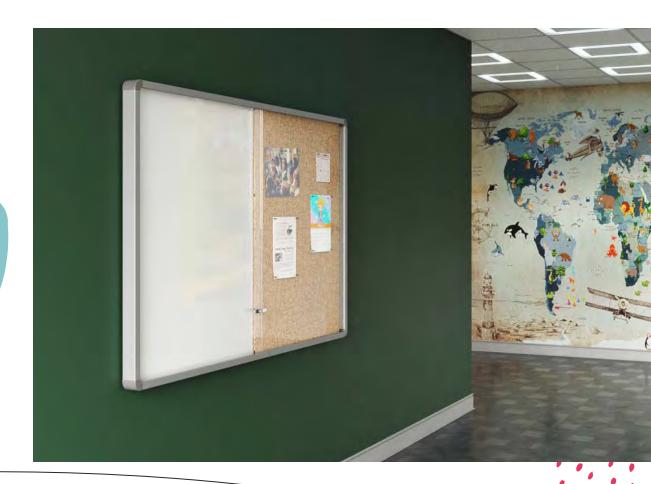

# **Bulletin Case**

The bulletin case is enclosed in a silver aluminum frame and can be infilled with dry-erase or tackable cork. Perfect for use as a school notice board.

| 48 x 48 | 72 x 48 |
|---------|---------|
|         |         |
|         |         |
|         |         |
|         |         |
|         |         |
|         |         |
|         |         |
|         |         |
|         |         |