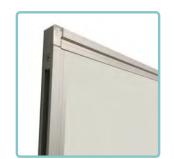

### Marker Board

our standard markerboard features a white porcelain surface framed in thin aluminum. The surface can also be specified with tackable cork, or in a linked format featuring both porcelain and cork. These boards also come with an optional full length marker tray, which is integrated into the lower frame of the board.