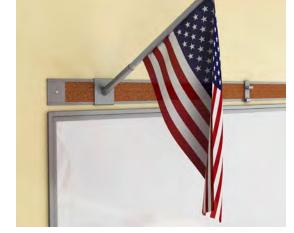

### Accessories

To help you present better and increase opportunities for collaboration and communication, keep your Learning Surfaces accessories within reach. Learning Surfaces markerboards come with a tackable track rail with durable natural cork infill.

Boards can also be ordered with optional flag holder and hooks to hang maps, calendars, posters and more.

Flag Holder **Map Hooks** 

Tack Rail

Having the correct tools can make all the difference in facilitating best-in-class student experience. Learning Surfaces is a presentation tool designed to support and facilitate effective communication. Learning Surfaces are made for demanding environments that require versatile, high-performance boards. This education board is an ideal communication solution built with busy teachers and students in mind. The boards are made for busy and boisterous classrooms, delivering long-lasting quality with environmental responsibility.