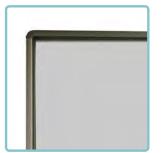

### Marker Board

our standard markerboard features a white porcelain surface framed in thin aluminum. The surface can also be specified with tackable cork, or in a linked format featuring both porcelain and cork. These boards also come with an optional full length marker tray, which is integrated into the lower frame of the board.