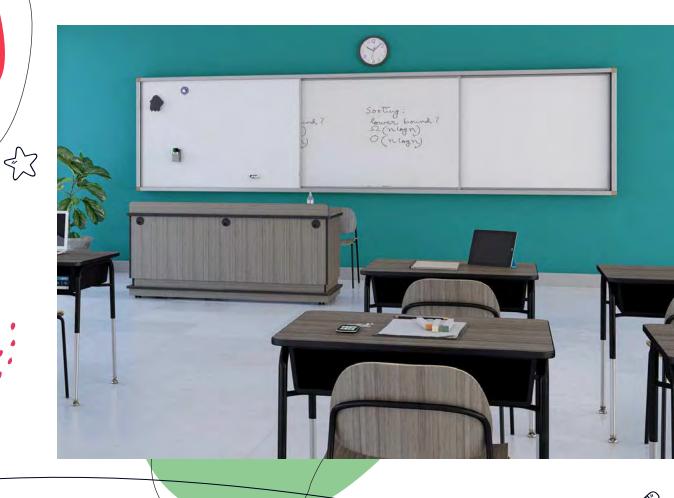

Having the correct communication tools can make all the difference in facilitating best-in-class student experience and inspire learning. Learning Surfaces whiteboards are an ideal dry-erase and presentation solution built for interactive classrooms. Our products are specifically designed for the learning environment, and are well-designed, dynamic boards to support you through your presentations. Learning Surfaces boards are suited for K-12 classrooms and higher education environments, including lecture halls. See our full product selection below.

Boards can also be ordered with optional flag holder and hooks to hang maps, calendars, posters and more.

Flag Holder **Map Hooks** 

Tack Rail

Having the correct tools can make all the difference in facilitating best-in-class student experience. Learning Surfaces is a presentation tool designed to support and facilitate effective communication. Learning Surfaces are made for demanding environments that require versatile, high-performance boards. This education board is an ideal communication solution built with busy teachers and students in mind. The boards are made for busy and boisterous classrooms, delivering long-lasting quality with environmental responsibility.