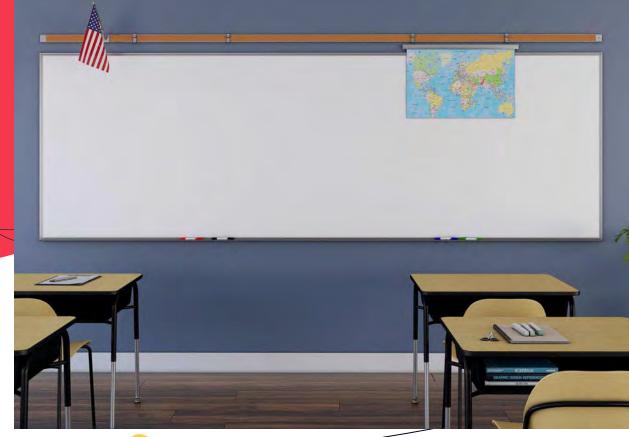

### Accessories

To help you present better and increase opportunities for collaboration and communication, keep your Learning Surfaces accessories within reach. Learning Surfaces markerboards come with a tackable track rail with durable natural cork infill.

Boards can also be ordered with optional flag holder and hooks to hang maps, calendars, posters and more.

Flag Holder **Map Hooks** 

Tack Rail

Having the correct tools can make all the difference in facilitating best-in-class student experience. Learning Surfaces is a presentation tool designed to support and facilitate effective communication. Learning Surfaces are made for demanding environments that require versatile, high-performance boards. This education board is an ideal communication solution built with busy teachers and students in mind. The boards are made for busy and boisterous classrooms, delivering long-lasting quality with environmental responsibility.