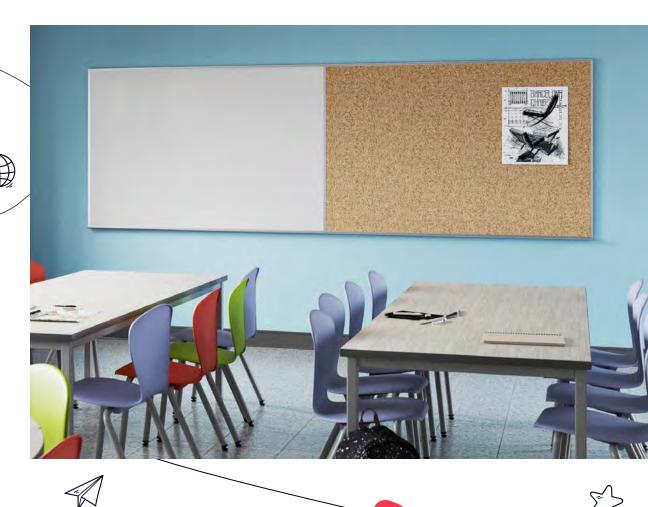

### Marker Board

our standard markerboard features a white porcelain surface framed in thin aluminum. The surface can also be specified with tackable cork, or in a linked format featuring both porcelain and cork. These boards also come with an optional full length marker tray, which is integrated into the lower frame of the board.

Our cork board features a natural, tackable cork infill framed in thin aluminum.

The board can also be specified in a linked format with porcelain.

| 48 x 41 | 60 x 48 | 72 x 48 | 84 x 48 | 96 x 48 |
|---------|---------|---------|---------|---------|
|         |         |         |         |         |
| 48 x 30 | 5       |         |         |         |
|         |         |         |         |         |
|         |         |         |         |         |
|         |         |         |         |         |
|         |         |         |         |         |
|         |         |         |         |         |

# Combo Board

Our combo board allows you to create a massive presentation board. You can specify infills of either white porcelain and tackable cork, which is framed in thin aluminum. These boards also come with an optional partial or full length marker tray, which is integrated into the lower frame of the board.