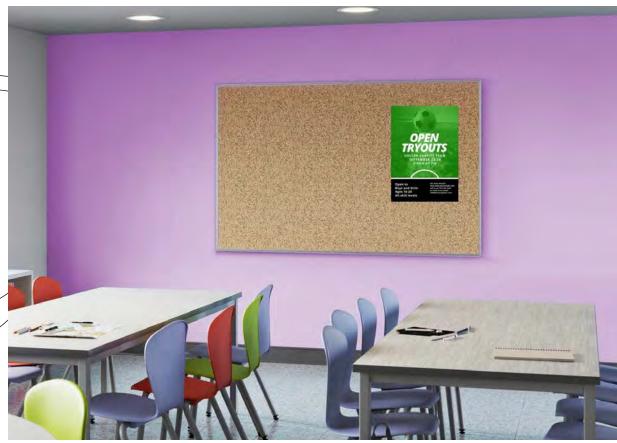

Our cork board features a natural, tackable cork infill framed in thin aluminum.

The board can also be specified in a linked format with porcelain.

| 48 x 41 | 60 x 48 | 72 x 48 | 84 x 48 | 96 x 48 |
|---------|---------|---------|---------|---------|
|         |         |         |         |         |
| 48 x 30 | 5       |         |         |         |
|         |         |         |         |         |
|         |         |         |         |         |
|         |         |         |         |         |
|         |         |         |         |         |
|         |         |         |         |         |